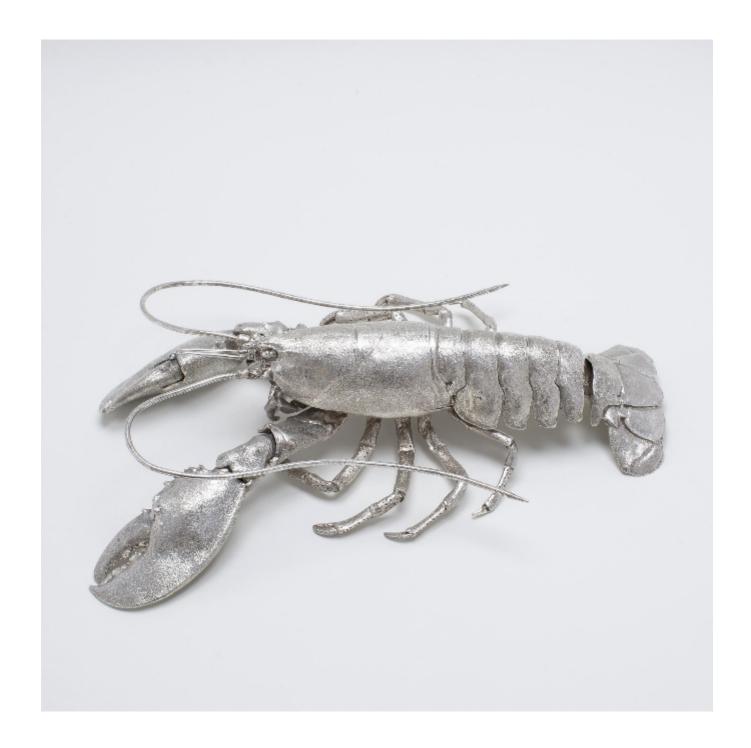

## Life size articulated silver lobster

William Comyns

£12,800

REF: 2693

Height: 90 mm (3.54") Width: 425 mm (16.73") Depth: 220 mm (8.66")

Weight: 3580 g

## Description

Marvellous quality silver caviar dish in the form of a lobster. The accurate, cast and hand chased model has a removable cover that reveals a gilded caviar dish. There is room beneath for a little crushed ice. The large pincer claws are articulated and the model is accurate in every way - the model maker having used a real lobster to make the pattern.