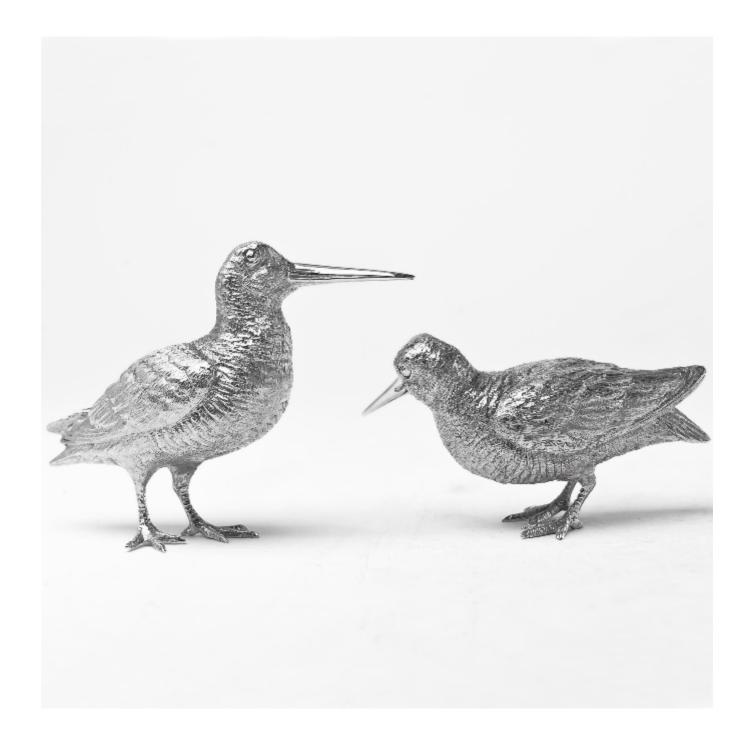

## Pair silver woodcock or snipe models

£1,665

REF: 4545

Height: 95 mm (3.74") Width: 100 mm (3.94")

Weight: 334 g

## Description

Woodcocks or snipe seem to be interchangeable and refer to a number of wading bird species and this pair is carefully and realistically crafted.

All Langfords' models are cast in heavy quality sterling silver using the traditional centuries-old technique of "lost wax" casting. Every individual piece is then individually hand chased to produce a detailed and naturalistic effect seen in the finished piece.