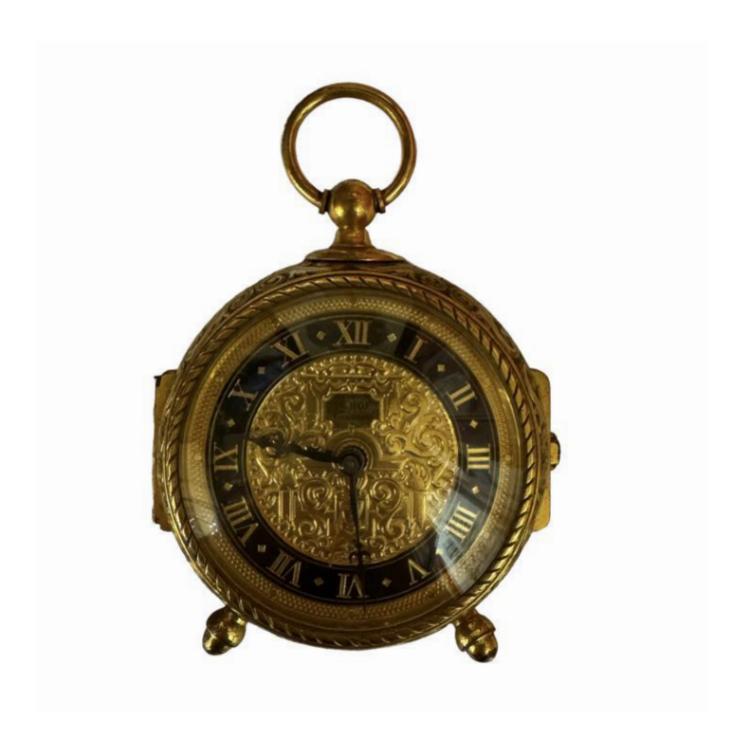

Imhof 'Trianon' Swiss eight day alarm clock

£485

REF: 5716

Depth: 3 cm (1.2")

Diameter: 8 cm (3.1")

## Description

Imhof 'Trianon' Swiss eight day ,ever escapement alarm clock in a novelty form pocket watch, circa 1940.

Imhof is a renowned Swiss clockmaker known for its precision timepieces and luxury desk clocks, particularly popular in the mid-20th century. Founded in 1924, Imhof specialised in intricate movements and elegant designs, often incorporating materials like brass and crystal. Their clocks are celebrated for their craftsmanship, reliability, and timeless aesthetic appeal.