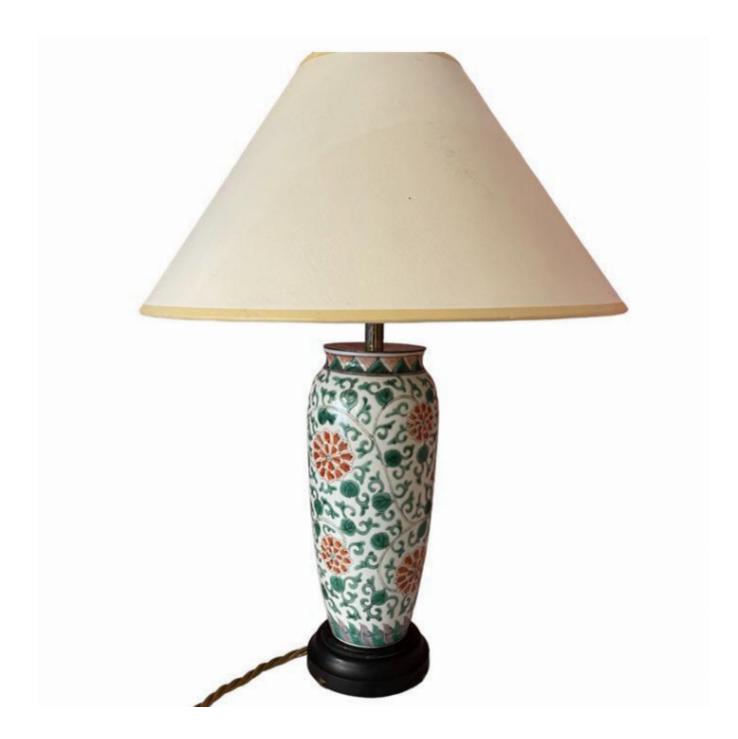

## Kangxi porcelain familie vert vase converted to a lamp

£595

REF: 5509 Height: 23 cm (9.1") Diameter: 9 cm (3.5")

## Description

Kangxi porcelain familie vert vase late converted to a table lamp. Vase circa 1720.

Kangxi porcelain, produced during China's Kangxi Emperor's reign (1661-1722), is renowned for its exceptional quality and vibrant designs. Characterised by intricate patterns and vibrant colours, often featuring floral and landscape motifs, it reflects the height of Qing dynasty craftsmanship and remains highly prized among collectors and connoisseurs.

Rewired with twisted fabric flex and PAT tested. Dimensions are for the vase and exclude the lamp fittings.

Please note that the shade is for display purposes and is not included with the lamp.