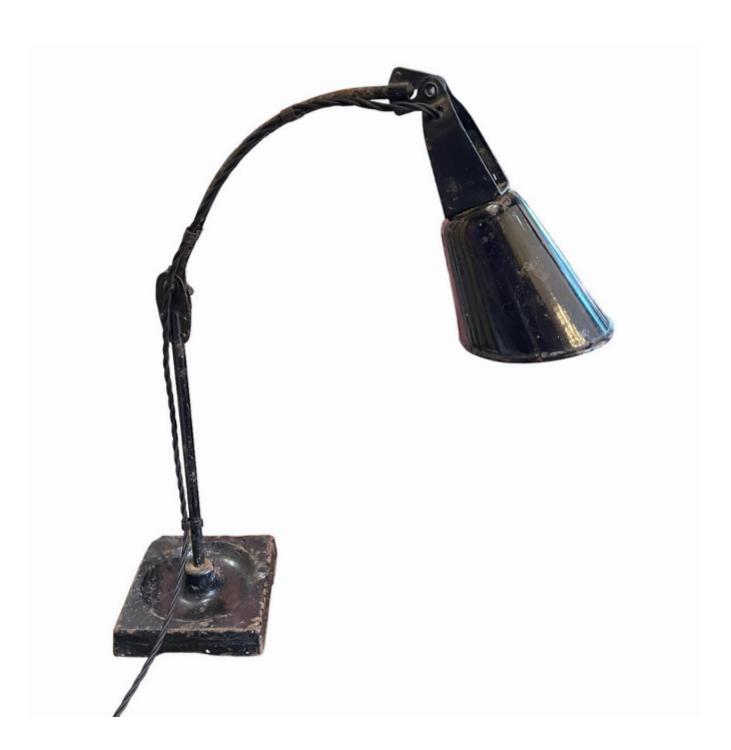

## 1930s Walligraph Zonalite amp

## Description

A good original 1930s industrial machinist's Zonalite by British manufacturer Walligraph.

The paint is well worn but lamp is in perfect working order and with its original weighted base.

The Waligraph Zonalite lamp is a vintage desk lamp known for its sleek, industrial design and functionality. Produced in the mid-20th century, it features an adjustable arm and shade, allowing for focused lighting. The Zonalite lamp is prized by collectors for its blend of practicality, durability, and timeless, minimalist aesthetic.

Rewired with black twisted fabric flex and PAT tested.