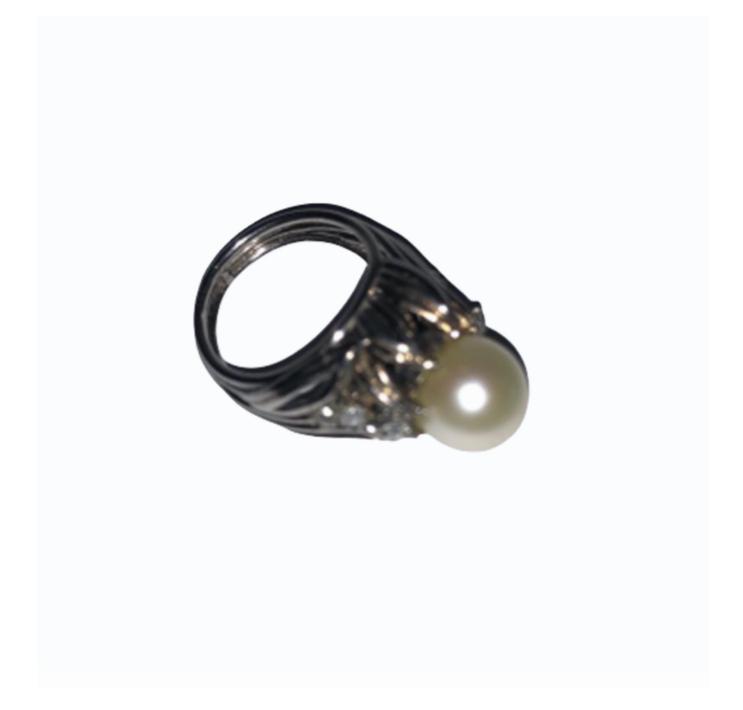

## Modernist Gold, Diamond and Pearl Ring

£595

01323 870 595 • info@emmettandwhite.com • emmettandwhite.com

REF: 3934

## Description

A 1960's white gold, diamond and cultured pearl Modernist ring.

Modernist jewellery, emerging in the early 20th century, is characterised by its innovative use of materials and abstract designs. Influenced by movements like Bauhaus and Art Deco, it features clean lines, geometric shapes, and unconventional materials. Modernist pieces challenge traditional aesthetics, emphasising artistic expression and sculptural form in wearable art.