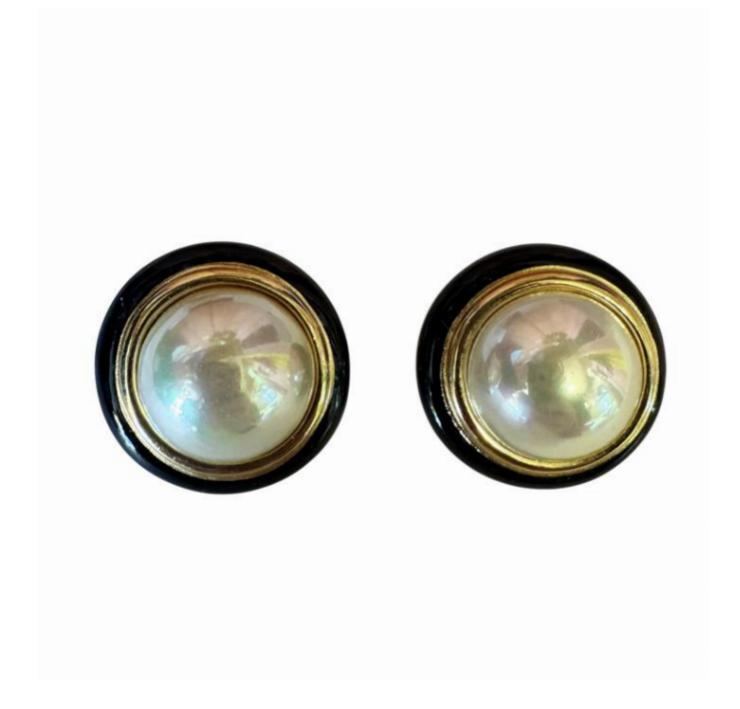

## Christian Dior by Grosse faux mabé pearl ear clips

£220

REF: 6776

## Description

Vintage Christian Dior by Grosse faux mabé pearl and enamel gilt ear clips, circa 1980

Vintage Christian Dior costume jewellery is highly sought after for its timeless elegance and craftsmanship. Designed from the 1950s onwards, these pieces feature luxurious materials like Swarovski crystals, faux pearls, and gold or rhodium plating.