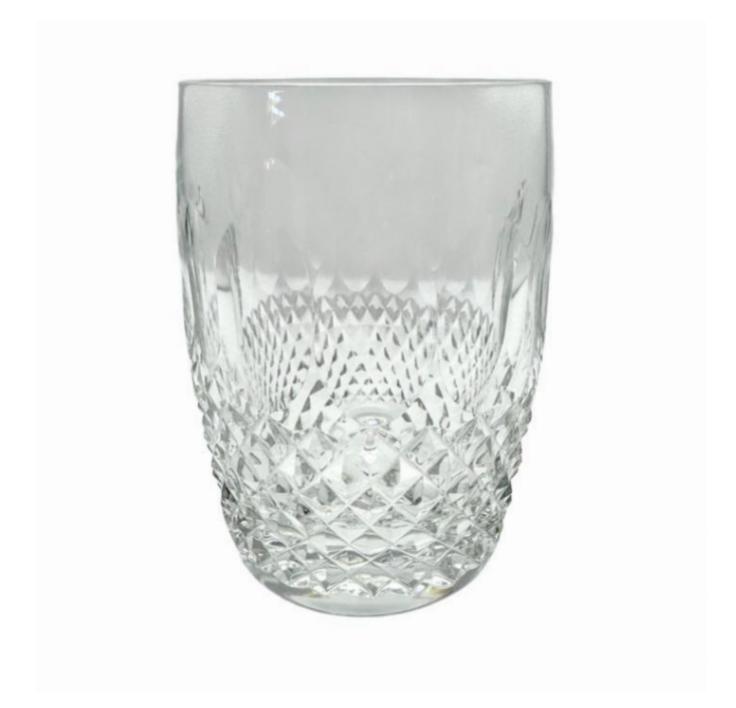

## Waterford lead crystal water tumblers

Sold

REF: 6451 Height: 12 cm (4.7") Diameter: 8 cm (3.1")

## Description

A set of five Waterford Colleen pattern lead crystal water tumblers

Waterford lead crystal glass is renowned for its exceptional craftsmanship and brilliance. Founded in Waterford, Ireland, in 1783, the company produces luxurious crystal glassware, including vases, glasses, and chandeliers. Each piece is hand-cut and polished, showcasing intricate designs that enhance the crystal's sparkle.