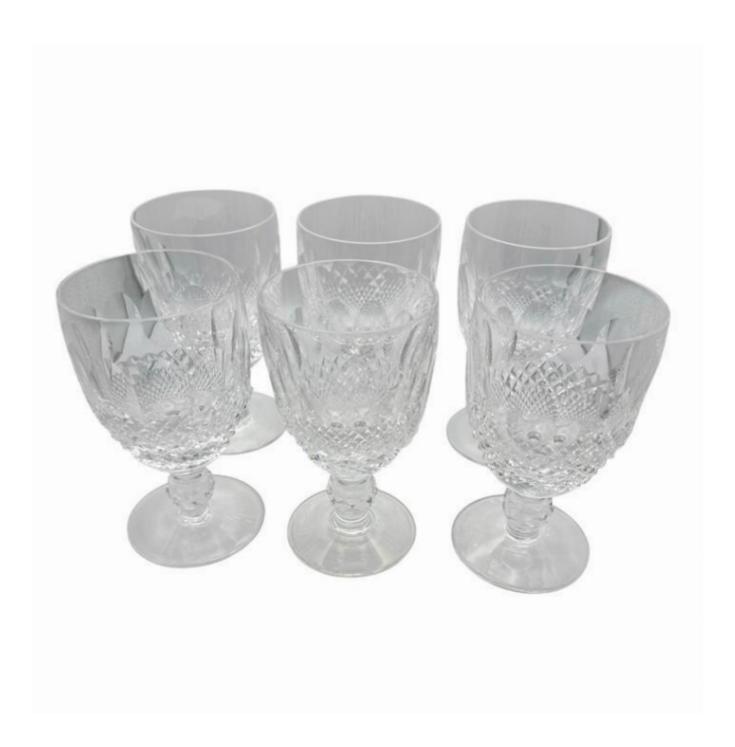

## Waterford lead crystal claret glasses

Sold

REF: 6436 Height: 12 cm (4.7") Diameter: 6 cm (2.4")

## Description

A set of six Waterford Colleen pattern lead crystal claret glasses

Waterford lead crystal glass is renowned for its exceptional craftsmanship and brilliance. Founded in Waterford, Ireland, in 1783, the company produces luxurious crystal glassware, including vases, glasses, and chandeliers. Each piece is hand-cut and polished, showcasing intricate designs that enhance the crystal's sparkle.