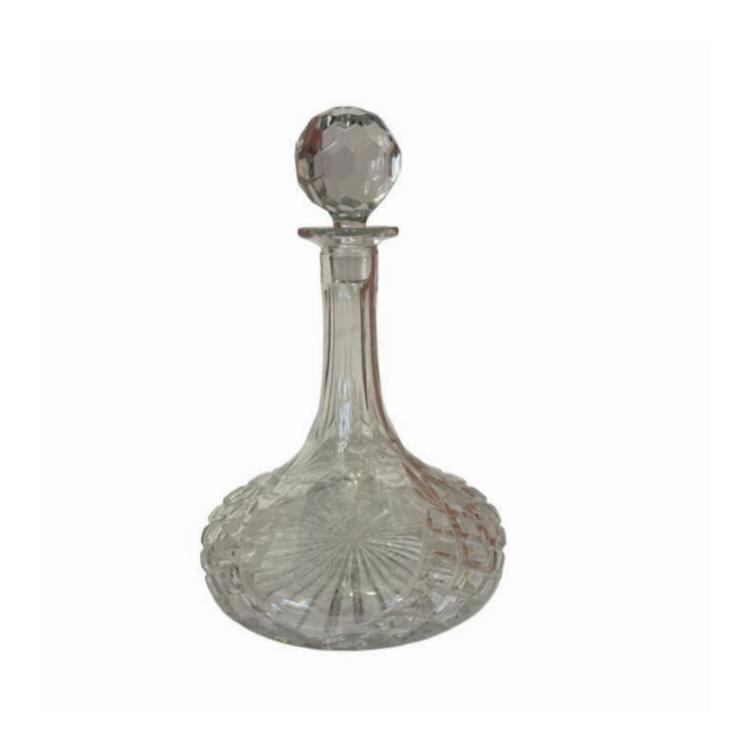

## Cut glass ship's decanter from HMS Collingwood

Sold

01323 870 595 • info@emmettandwhite.com • emmettandwhite.com

REF: 5754

Height: 28 cm (11")

Diameter: 18 cm (7.1")

## Description

A heavy lead crystal cut glass ship's decanter from HMS Collingwood.

Ship's decanters, designed for maritime use, feature robust construction and practical designs for stability at sea. Often made of durable glass with heavy bases or weighted bottoms, they prevent tipping. Their elegant forms and functional features reflect the blend of practicality and style valued by sailors and travellers in the 19th century.