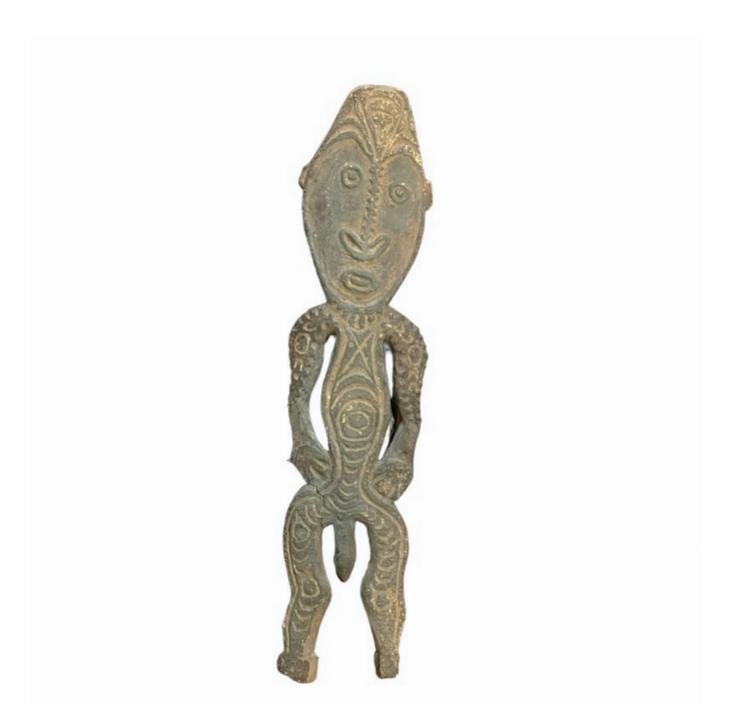

Bioma carved wooden ancestral figure- Papua New Guinea, circa 1800

£450

01323 870 595 • info@emmettandwhite.com • emmettandwhite.com

REF: 5077

Height: 67 cm (26.4") Width: 20 cm (7.9")

Depth: 5 cm (2")

## Description

Bioma carved wooden ancestral figure - Papua New Guinea, circa 1800.

Bioma carved wooden ancestral figures, from the Bioma people of Papua New Guinea, are deeply symbolic artefacts used in rituals and ceremonies. These intricately carved figures, often depicting ancestors or deities, embody spiritual beliefs and cultural heritage. They serve both as revered symbols and as a connection to the ancestors in ceremonial practices.