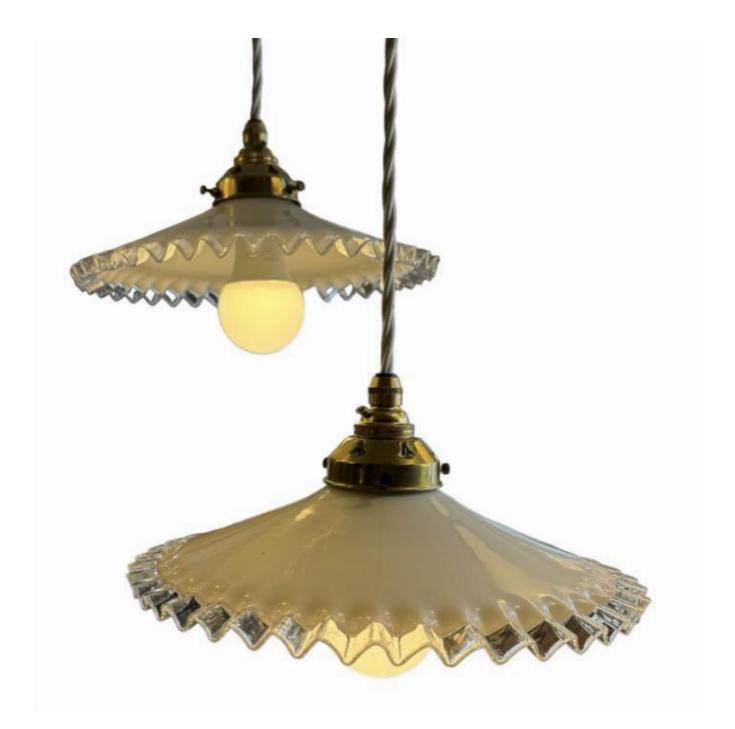

## Pair of vintage French milk glass lampshades

Sold

REF: 6060 Height: 12 cm (4.7") Diameter: 27 cm (10.6")

## Description

A very on trend pair of vintage French milk glass pendant lampshades with clear glass crimped edges. Rewired with white twisted fabric flex and PAT tested.

Milk glass is an opaque, white glassware known for its creamy, milky appearance. Popular in the 19th and early 20th centuries, it was used for a variety of decorative and functional items, including dishes and vases. Its smooth, lustrous finish and subtle glow make it a cherished collectible and classic choice in vintage decor.