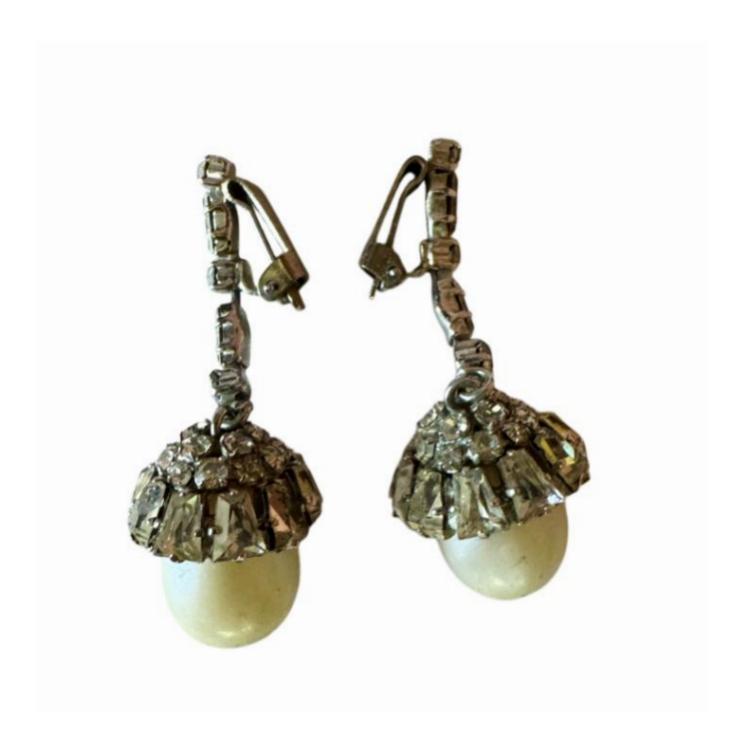

## Christian Dior crystal and faux pearl earrings

Sold

REF: 6715

## Description

A pair of Christian Dior crystal and faux pearl earrings, unmarked circa 1958-1960. boxed.

Vintage Christian Dior costume jewellery is highly sought after for its timeless elegance and craftsmanship. Designed from the 1950s onwards, these pieces feature luxurious materials like Swarovski crystals, faux pearls, and gold or rhodium plating.