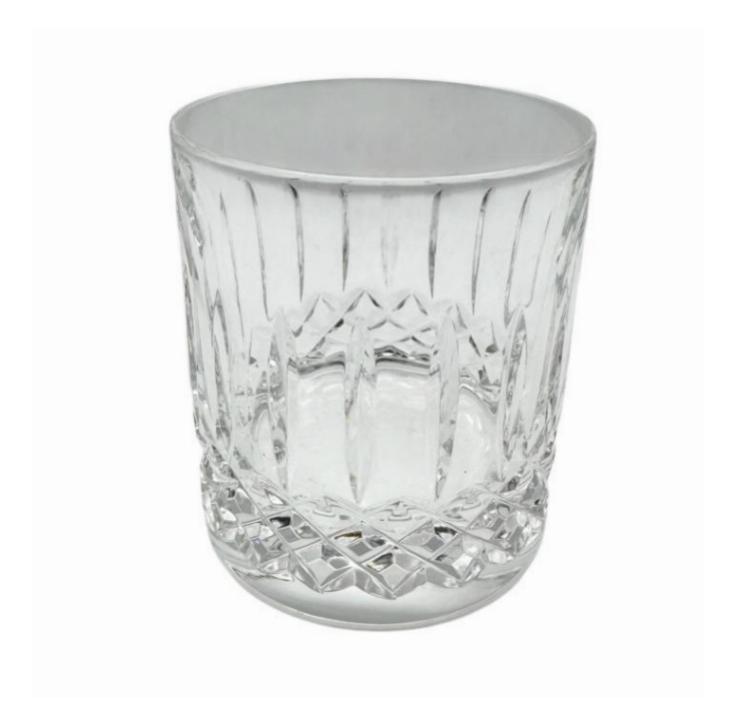

## Waterford lead crystal whisky tumblers

Sold

REF: 6450

Height: 9 cm (3.5")

Diameter: 8 cm (3.1")

## Description

A set of four Waterford Lismore pattern lead crystal whisky tumblers

Waterford lead crystal glass is renowned for its exceptional craftsmanship and brilliance. Founded in Waterford, Ireland, in 1783, the company produces luxurious crystal glassware, including vases, glasses, and chandeliers. Each piece is hand-cut and polished, showcasing intricate designs that enhance the crystal's sparkle.