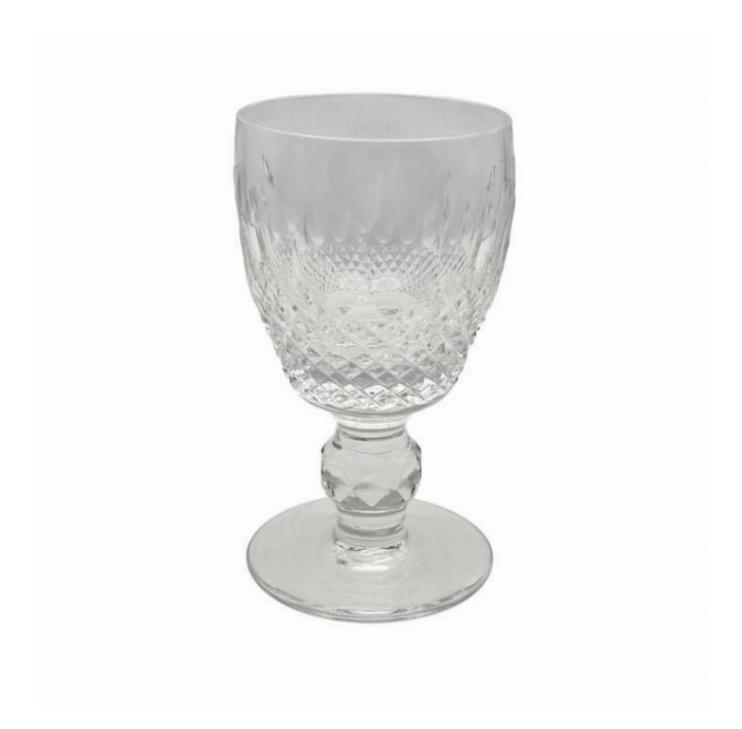

## Waterford lead crystal small wine goblets

Sold

REF: 6444 Height: 10 cm (3.9") Diameter: 5 cm (2")

## Description

A set of six Waterford Colleen pattern lead crystal small wine goblets

Waterford lead crystal glass is renowned for its exceptional craftsmanship and brilliance. Founded in Waterford, Ireland, in 1783, the company produces luxurious crystal glassware, including vases, glasses, and chandeliers. Each piece is hand-cut and polished, showcasing intricate designs that enhance the crystal's sparkle.