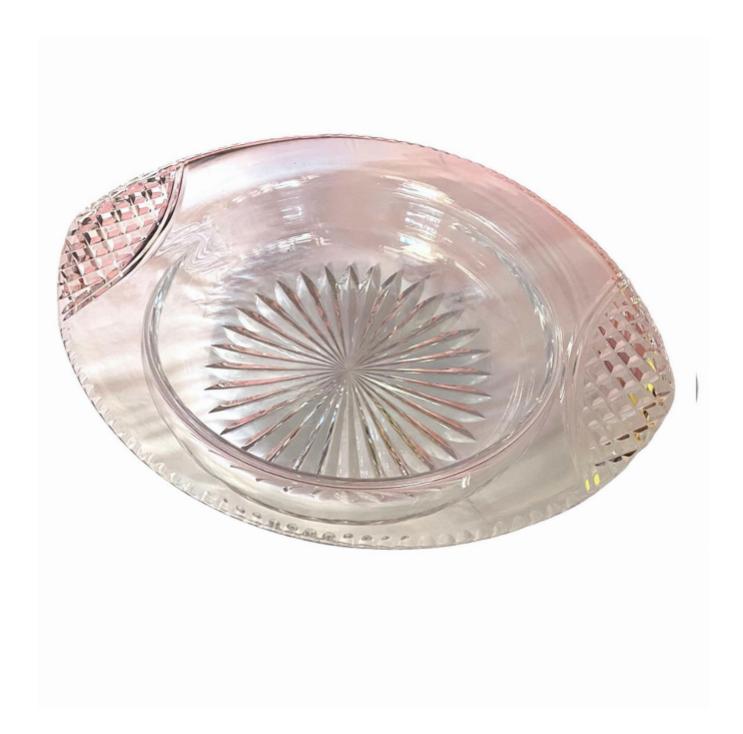

## Regency cut-glass wine glass basin

£95

01323 870 595 • info@emmettandwhite.com • emmettandwhite.com

REF: 5410

Height: 7 cm (2.8") Width: 25 cm (9.8")

Depth: 31 cm (12.2")

## Description

Regency cut-glass wine glass basin. Used at the table to rinse glasses between courses, circa 1820.

A wine glass basin is a specialised dish designed to hold and rinse wine glasses. They feature a gently sloped design to accommodate the shape of wine glasses. This practical accessory helps maintain the cleanliness and quality of delicate glassware, enhancing both function and presentation at the dining table.