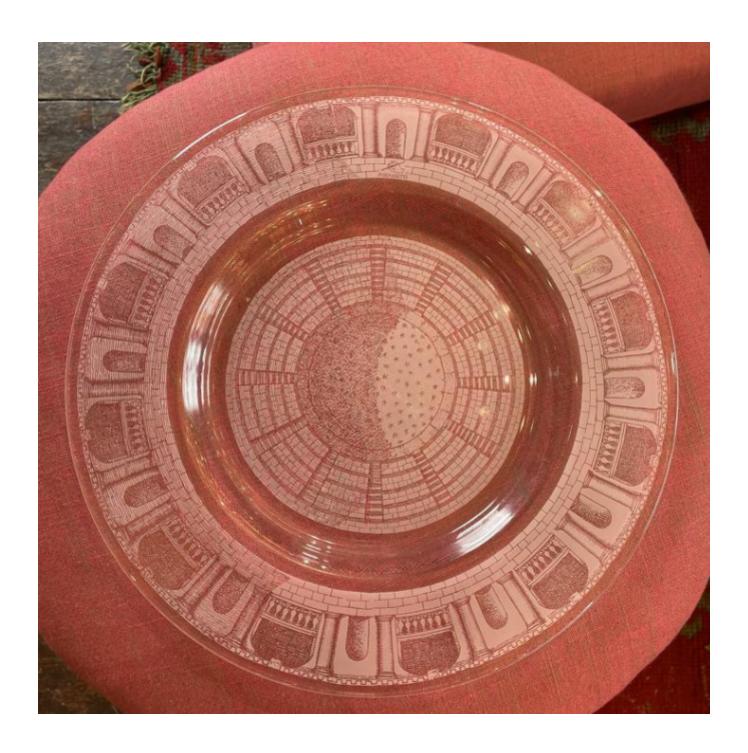

## Description

A fabulous mid-century Fornasetti Palladian pattern etched glass charger.

The Fornasetti Palladian pattern, created by Italian designer Piero Fornasetti, features whimsical, neoclassical designs inspired by Palladian architecture. Known for its intricate motifs and playful details, it often includes elements like columns, masks, and geometric shapes. This pattern exemplifies Fornasetti's unique blend of artistic flair and architectural reference in decorative arts.